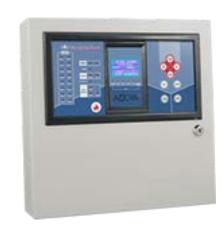

## Conventional Fire Alarm Panel FCE1016

## Overview

- Mains voltage 220-240V AC / 50Hz
- 16 zones control capability
- Stabilized power supply 13,-8V/400mA
- 12V/7,2Ah (Pb) lead acid battery
- Autonomous duralion 36 hours (without use of 24V output)
- Two 24V fault monitored alarm circuits
- One Alarm relay, one Fault relay
- Programmable capability
- IP 20 cover protection
- Produced in accordance with EN54, EN60335-1, EN50082-1, EN61000-3-2, EN61000-3-3
- Constructional materials: ABS
- Operation temperature: 0 to 60 °C
- Humidity: Up to 95% relative humidity
- 1 year guarantee