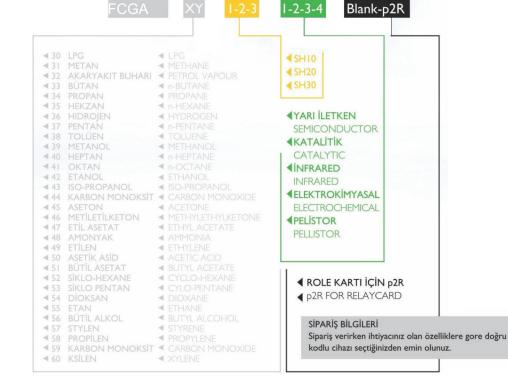

FCGA Exproof Gas Detectors can detect a wide range of gases as some of them are listed below. If you require a detector apart from these gases mentioned below kindly contact us.

# FCGA Series

## Gas Detectors

|                                                                                                                                                                                                                                                                                                                                                                                                                                                                                                                                                                                                                                                                                                                                                                                                                                                                                                                                                                                                                                                                                                                                                                                                                                                                                                                                                                                                                                                                                                                                                                                                                                                                                                                                                                                                                                                                                                                                                                                                                                                                                                                                |                  |                                          |                   |         |           | MC         | ONITAL INIST     | FALLATION HEIGHT  |
|--------------------------------------------------------------------------------------------------------------------------------------------------------------------------------------------------------------------------------------------------------------------------------------------------------------------------------------------------------------------------------------------------------------------------------------------------------------------------------------------------------------------------------------------------------------------------------------------------------------------------------------------------------------------------------------------------------------------------------------------------------------------------------------------------------------------------------------------------------------------------------------------------------------------------------------------------------------------------------------------------------------------------------------------------------------------------------------------------------------------------------------------------------------------------------------------------------------------------------------------------------------------------------------------------------------------------------------------------------------------------------------------------------------------------------------------------------------------------------------------------------------------------------------------------------------------------------------------------------------------------------------------------------------------------------------------------------------------------------------------------------------------------------------------------------------------------------------------------------------------------------------------------------------------------------------------------------------------------------------------------------------------------------------------------------------------------------------------------------------------------------|------------------|------------------------------------------|-------------------|---------|-----------|------------|------------------|-------------------|
|                                                                                                                                                                                                                                                                                                                                                                                                                                                                                                                                                                                                                                                                                                                                                                                                                                                                                                                                                                                                                                                                                                                                                                                                                                                                                                                                                                                                                                                                                                                                                                                                                                                                                                                                                                                                                                                                                                                                                                                                                                                                                                                                |                  | NFPA SINIFI - NFPA CLASS                 |                   |         |           |            |                  |                   |
|                                                                                                                                                                                                                                                                                                                                                                                                                                                                                                                                                                                                                                                                                                                                                                                                                                                                                                                                                                                                                                                                                                                                                                                                                                                                                                                                                                                                                                                                                                                                                                                                                                                                                                                                                                                                                                                                                                                                                                                                                                                                                                                                |                  | ÜST PATLAMA SINRI - UPPER EXPLOSIN LIMIT |                   |         |           |            |                  |                   |
| GAZ GAS TYPE ALT PATLAN                                                                                                                                                                                                                                                                                                                                                                                                                                                                                                                                                                                                                                                                                                                                                                                                                                                                                                                                                                                                                                                                                                                                                                                                                                                                                                                                                                                                                                                                                                                                                                                                                                                                                                                                                                                                                                                                                                                                                                                                                                                                                                        |                  | 1A SINIRI - LOW EXPLOSION LIMIT          |                   |         |           |            |                  |                   |
| CASTILE METALEMAN STRUCTURE CONTROL CO |                  |                                          |                   |         |           |            |                  |                   |
| 30                                                                                                                                                                                                                                                                                                                                                                                                                                                                                                                                                                                                                                                                                                                                                                                                                                                                                                                                                                                                                                                                                                                                                                                                                                                                                                                                                                                                                                                                                                                                                                                                                                                                                                                                                                                                                                                                                                                                                                                                                                                                                                                             | LPG              |                                          | LPG               |         | 1.8       | 8.5        |                  | 30cm from floor   |
| 31                                                                                                                                                                                                                                                                                                                                                                                                                                                                                                                                                                                                                                                                                                                                                                                                                                                                                                                                                                                                                                                                                                                                                                                                                                                                                                                                                                                                                                                                                                                                                                                                                                                                                                                                                                                                                                                                                                                                                                                                                                                                                                                             | METAN            |                                          | METHANE           |         | 4.4 - 5   | 15 - 17    | Α                | 30cm from ceiling |
| 32                                                                                                                                                                                                                                                                                                                                                                                                                                                                                                                                                                                                                                                                                                                                                                                                                                                                                                                                                                                                                                                                                                                                                                                                                                                                                                                                                                                                                                                                                                                                                                                                                                                                                                                                                                                                                                                                                                                                                                                                                                                                                                                             | AKARYAKIT BUHARI |                                          | PETROL VAPOUR     |         | 1.2       | 8          |                  | 30cm from floor   |
| 33                                                                                                                                                                                                                                                                                                                                                                                                                                                                                                                                                                                                                                                                                                                                                                                                                                                                                                                                                                                                                                                                                                                                                                                                                                                                                                                                                                                                                                                                                                                                                                                                                                                                                                                                                                                                                                                                                                                                                                                                                                                                                                                             | BÜTAN            |                                          | n-BUTANE          |         | 1.6       | 8.4        | IA               | 30cm from floor   |
| 34                                                                                                                                                                                                                                                                                                                                                                                                                                                                                                                                                                                                                                                                                                                                                                                                                                                                                                                                                                                                                                                                                                                                                                                                                                                                                                                                                                                                                                                                                                                                                                                                                                                                                                                                                                                                                                                                                                                                                                                                                                                                                                                             | PROPAN           |                                          | PROPANE           |         | 2.1       | 9.5 - 10.1 | IA               | 100cm from floor  |
| 35                                                                                                                                                                                                                                                                                                                                                                                                                                                                                                                                                                                                                                                                                                                                                                                                                                                                                                                                                                                                                                                                                                                                                                                                                                                                                                                                                                                                                                                                                                                                                                                                                                                                                                                                                                                                                                                                                                                                                                                                                                                                                                                             | HEKZAN           |                                          | n-HEXANE          |         | 1.1       | 7.5        | IB               | 30cm from floor   |
| 36                                                                                                                                                                                                                                                                                                                                                                                                                                                                                                                                                                                                                                                                                                                                                                                                                                                                                                                                                                                                                                                                                                                                                                                                                                                                                                                                                                                                                                                                                                                                                                                                                                                                                                                                                                                                                                                                                                                                                                                                                                                                                                                             | HIDROJEN         |                                          | HYDROGEN          |         | 4         | 75         | IA               | 30cm from ceiling |
| 37                                                                                                                                                                                                                                                                                                                                                                                                                                                                                                                                                                                                                                                                                                                                                                                                                                                                                                                                                                                                                                                                                                                                                                                                                                                                                                                                                                                                                                                                                                                                                                                                                                                                                                                                                                                                                                                                                                                                                                                                                                                                                                                             | PENTAN           |                                          | n-PENTANE         |         | 1.5       | 7.8        | IA               | 30cm from floor   |
| 38                                                                                                                                                                                                                                                                                                                                                                                                                                                                                                                                                                                                                                                                                                                                                                                                                                                                                                                                                                                                                                                                                                                                                                                                                                                                                                                                                                                                                                                                                                                                                                                                                                                                                                                                                                                                                                                                                                                                                                                                                                                                                                                             | TOLÜEN           |                                          | TOLUENE           |         | 1.2 -1.27 | 6.75 - 7.1 | IB               | 30cm from floor   |
| 39                                                                                                                                                                                                                                                                                                                                                                                                                                                                                                                                                                                                                                                                                                                                                                                                                                                                                                                                                                                                                                                                                                                                                                                                                                                                                                                                                                                                                                                                                                                                                                                                                                                                                                                                                                                                                                                                                                                                                                                                                                                                                                                             | METANOL          |                                          | METHANOL          |         | 6 - 6.7   | 36         | IB               | 100cm from floor  |
| 40                                                                                                                                                                                                                                                                                                                                                                                                                                                                                                                                                                                                                                                                                                                                                                                                                                                                                                                                                                                                                                                                                                                                                                                                                                                                                                                                                                                                                                                                                                                                                                                                                                                                                                                                                                                                                                                                                                                                                                                                                                                                                                                             | HEPTAN           |                                          | n-HEPTANE         |         | 1.05      | 6.7        | IB               | 30cm from floor   |
| 41                                                                                                                                                                                                                                                                                                                                                                                                                                                                                                                                                                                                                                                                                                                                                                                                                                                                                                                                                                                                                                                                                                                                                                                                                                                                                                                                                                                                                                                                                                                                                                                                                                                                                                                                                                                                                                                                                                                                                                                                                                                                                                                             | OKTAN            |                                          | n-OCTANE          |         | 1         | 7          | IA               | 30cm from floor   |
| 42                                                                                                                                                                                                                                                                                                                                                                                                                                                                                                                                                                                                                                                                                                                                                                                                                                                                                                                                                                                                                                                                                                                                                                                                                                                                                                                                                                                                                                                                                                                                                                                                                                                                                                                                                                                                                                                                                                                                                                                                                                                                                                                             | ETANOL           |                                          | ETHANOL           |         | 3 -3.3    | 19         | IB               | 100cm from floor  |
| 43                                                                                                                                                                                                                                                                                                                                                                                                                                                                                                                                                                                                                                                                                                                                                                                                                                                                                                                                                                                                                                                                                                                                                                                                                                                                                                                                                                                                                                                                                                                                                                                                                                                                                                                                                                                                                                                                                                                                                                                                                                                                                                                             | ISO-PROPANOL     |                                          | ISO-PROPANO       | DL      | 2         | 12         | IB               | 30cm from floor   |
| 44                                                                                                                                                                                                                                                                                                                                                                                                                                                                                                                                                                                                                                                                                                                                                                                                                                                                                                                                                                                                                                                                                                                                                                                                                                                                                                                                                                                                                                                                                                                                                                                                                                                                                                                                                                                                                                                                                                                                                                                                                                                                                                                             | KARBON MONOKSIT  |                                          | CARBON MO         | NOXIDE  | 12        | 75         | IA               | 150cm from floor  |
| 45                                                                                                                                                                                                                                                                                                                                                                                                                                                                                                                                                                                                                                                                                                                                                                                                                                                                                                                                                                                                                                                                                                                                                                                                                                                                                                                                                                                                                                                                                                                                                                                                                                                                                                                                                                                                                                                                                                                                                                                                                                                                                                                             | ASETON           | 1                                        | ACETONE           |         | 2.6 - 3   | 12.8 - 13  | IB               | 30cm from floor   |
| 46                                                                                                                                                                                                                                                                                                                                                                                                                                                                                                                                                                                                                                                                                                                                                                                                                                                                                                                                                                                                                                                                                                                                                                                                                                                                                                                                                                                                                                                                                                                                                                                                                                                                                                                                                                                                                                                                                                                                                                                                                                                                                                                             | METILET          | TILKETON                                 | METHYLETHY        | LKETONE | 1.8       | 10         | IB               | 30cm from floor   |
| 47                                                                                                                                                                                                                                                                                                                                                                                                                                                                                                                                                                                                                                                                                                                                                                                                                                                                                                                                                                                                                                                                                                                                                                                                                                                                                                                                                                                                                                                                                                                                                                                                                                                                                                                                                                                                                                                                                                                                                                                                                                                                                                                             | ETIL ASE         | TAT                                      | ETHYL ACETA       | NTE     | 2         | 12         | IA               | 30cm from floor   |
| 48                                                                                                                                                                                                                                                                                                                                                                                                                                                                                                                                                                                                                                                                                                                                                                                                                                                                                                                                                                                                                                                                                                                                                                                                                                                                                                                                                                                                                                                                                                                                                                                                                                                                                                                                                                                                                                                                                                                                                                                                                                                                                                                             | AMONY            | 'AK                                      | AMMONIA           |         | 15        | 28         | IIIB             | 30cm from floor   |
| 49                                                                                                                                                                                                                                                                                                                                                                                                                                                                                                                                                                                                                                                                                                                                                                                                                                                                                                                                                                                                                                                                                                                                                                                                                                                                                                                                                                                                                                                                                                                                                                                                                                                                                                                                                                                                                                                                                                                                                                                                                                                                                                                             | ETİLEN           | N ETHYLENE                               |                   |         | 2.7       | 36         | IA               | 100cm from floor  |
| 50                                                                                                                                                                                                                                                                                                                                                                                                                                                                                                                                                                                                                                                                                                                                                                                                                                                                                                                                                                                                                                                                                                                                                                                                                                                                                                                                                                                                                                                                                                                                                                                                                                                                                                                                                                                                                                                                                                                                                                                                                                                                                                                             | ASETIK .         | ASİT                                     | ACETIC ACID       |         | 4.0       | 19.9       | II               | 30 cm from floor  |
| 51                                                                                                                                                                                                                                                                                                                                                                                                                                                                                                                                                                                                                                                                                                                                                                                                                                                                                                                                                                                                                                                                                                                                                                                                                                                                                                                                                                                                                                                                                                                                                                                                                                                                                                                                                                                                                                                                                                                                                                                                                                                                                                                             | BÜTİL A          | SETAT                                    | TAT BUTYL ACETATE |         | 1.4       | 8.0        | IB               | 30 cm from floor  |
| 52                                                                                                                                                                                                                                                                                                                                                                                                                                                                                                                                                                                                                                                                                                                                                                                                                                                                                                                                                                                                                                                                                                                                                                                                                                                                                                                                                                                                                                                                                                                                                                                                                                                                                                                                                                                                                                                                                                                                                                                                                                                                                                                             | SİKLO-H          | İKLO-HEXANE CYCLO-HEXANE                 |                   | NE      | 1.3       | 7.8        | IB               | 30 cm from floor  |
| 53                                                                                                                                                                                                                                                                                                                                                                                                                                                                                                                                                                                                                                                                                                                                                                                                                                                                                                                                                                                                                                                                                                                                                                                                                                                                                                                                                                                                                                                                                                                                                                                                                                                                                                                                                                                                                                                                                                                                                                                                                                                                                                                             | SİKLO P          | O PENTAN CYLO-PENTANE                    |                   | 1.5-2   | 9,4       | IB         | 30 cm from floor |                   |
| 54                                                                                                                                                                                                                                                                                                                                                                                                                                                                                                                                                                                                                                                                                                                                                                                                                                                                                                                                                                                                                                                                                                                                                                                                                                                                                                                                                                                                                                                                                                                                                                                                                                                                                                                                                                                                                                                                                                                                                                                                                                                                                                                             | DIOKSA           | <b>DÍOKSAN</b> DIOXANE                   |                   | 2       | 22        | IB         | 30 cm from floor |                   |
| 55                                                                                                                                                                                                                                                                                                                                                                                                                                                                                                                                                                                                                                                                                                                                                                                                                                                                                                                                                                                                                                                                                                                                                                                                                                                                                                                                                                                                                                                                                                                                                                                                                                                                                                                                                                                                                                                                                                                                                                                                                                                                                                                             | ETAN             | <b>ETAN</b> ETHANE                       |                   |         | 3.0       | 12.4       | IA               | 100 cm from floor |
| 56                                                                                                                                                                                                                                                                                                                                                                                                                                                                                                                                                                                                                                                                                                                                                                                                                                                                                                                                                                                                                                                                                                                                                                                                                                                                                                                                                                                                                                                                                                                                                                                                                                                                                                                                                                                                                                                                                                                                                                                                                                                                                                                             | BÜTİL A          | BÜTİL ALKOL BUTYL ALCOHOL                |                   | HOL     | 1         | 11         | IC               | 30 cm from floor  |
| 57                                                                                                                                                                                                                                                                                                                                                                                                                                                                                                                                                                                                                                                                                                                                                                                                                                                                                                                                                                                                                                                                                                                                                                                                                                                                                                                                                                                                                                                                                                                                                                                                                                                                                                                                                                                                                                                                                                                                                                                                                                                                                                                             | STYLEN           | STYLEN STYRENE                           |                   |         | 1.1       | 6.1        | IB               | 30 cm from floor  |
| 58                                                                                                                                                                                                                                                                                                                                                                                                                                                                                                                                                                                                                                                                                                                                                                                                                                                                                                                                                                                                                                                                                                                                                                                                                                                                                                                                                                                                                                                                                                                                                                                                                                                                                                                                                                                                                                                                                                                                                                                                                                                                                                                             | PROPILE          | <b>PROPILEN</b> PROPYLENE                |                   |         | 2.4       | 11.0       | IA               | 100 cm from floor |
| 59                                                                                                                                                                                                                                                                                                                                                                                                                                                                                                                                                                                                                                                                                                                                                                                                                                                                                                                                                                                                                                                                                                                                                                                                                                                                                                                                                                                                                                                                                                                                                                                                                                                                                                                                                                                                                                                                                                                                                                                                                                                                                                                             | KARBOI           | N MONOKSIT                               | CARBON MO         | NOXIDE  | 12.5      | 74.0       | IA               | 150 cm from floor |

1.1

60 KSİLEN

XYLENE

Tel: +90 (0)216 5982800 Fax: +90 (0)216 5982899 Email: info@adevafire.com www.adevafire.com

6.6

30 cm from floor