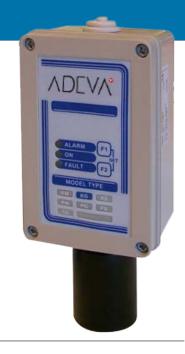

## Gas Detectors

### Overview

- 4 20 mA analog output
- Status indicator
- %LEL, PPM or %V0L measurement
- Optional relay card

# Description

FCGA Gas Detectors are used in industrial environments with explosive and inflammable hazards, while it can also determine the quantity of the toxic gases and oxygen present.

More than 40 industrial gases can be detected through 300 different models of FCGA detectors available. All models are as per the En 60079;0, EN 60079;1, EN 60079:18 standards. All Gas Detectors are calibrated during the production in the production facility for precise results, so there there is no need to re-calibrate again before use.

In case of a possible failure the card is equipped with LED's, The Intermittent LED works normally in normal situation and will stop illuminating in case of a failure. FCGA Ex Proof Gas Detectors present the most modern technology features as equipped with Infrared, Pelistor, Electrochemical and Catalytic sensor technologies.