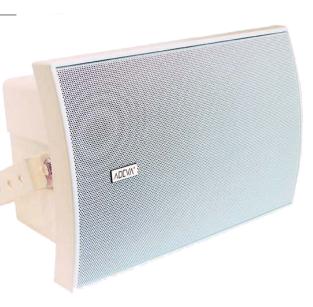

## Wall Mount Cabin Speaker FCVS55W

## Overview

INSTALLATION TYPE LF HF OPERATING VALUE

FREQUENCY DIMENSION/mm WEIGHT COLOR : Wall : 12.7 cm : 2.5 cm : 100V 40W/20W/ 10W/5W : 20-20000 Hz : 90 dB : 290/200/150 : 3.69 kg : White

ADEVA LTD. Fire Alarm Systems