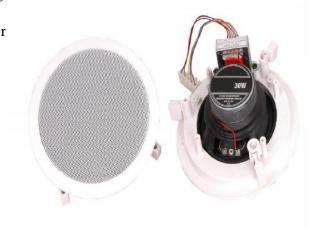

#### SPEAKER TYPE

**OPERETING VALUE** 

DRIVER DIAMETER(LF) DRIVER DIAMETER(HF) IMPEDANCE FREQUENCY SPL DIAMETER OUTER DIAMETER DEPTH WEIGHT :2 Way, Suspenden Ceiling Speaker 100V with line transformer 5-7,5-15-25 watt :12,7 cm :2,5 cm :8 Ohm, 30W :100 - 20000 Hz :85 dB :167 mm :192 mm :68 mm :1110 gr